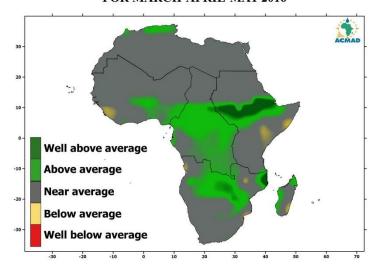

## MARCH-APRIL-MAY 2016

#### SEASONAL PRECIPITATION IN PERCENT OF AVERAGE FOR MARCH-APRIL-MAY 2016