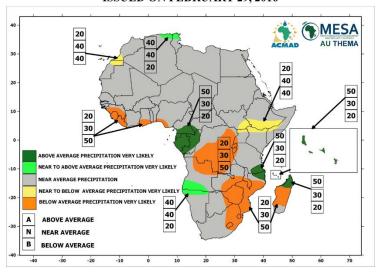

## MARCH-APRIL-MAY 2016

#### SEASONAL PRECIPITATION FORECAST MARCH-APRIL-MAY 2016 ISSUED ON FEBRUARY 29, 2016