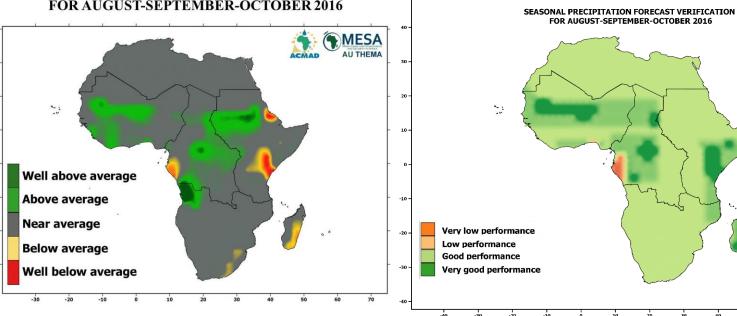

# SEASONAL PRECIPITATION FORECAST VERIFICATION FOR 2016

### JANUARY-FEBRUARY-MARCH 2016





#### FEBRUARY-MARCH-APRIL 2016



## MARCH-APRIL-MAY 2016

#### SEASONAL PRECIPITATION FORECAST MARCH-APRIL-MAY 2016 ISSUED ON FEBRUARY 29, 2016



#### SEASONAL PRECIPITATION IN PERCENT OF AVERAGE FOR MARCH-APRIL-MAY 2016





### **APRIL-MAY-JUNE 2016**



## MAY-JUNE-JULY 2016



### JUNE-JULY-AUGUST 2016



### JULY-AUGUST-SEPTEMBER 2016

#### SEASONAL PRECIPITATION FORECAST FOR JULY-AUGUST-SEPTEMBER 2016 ISSUED ON JUNE 30. 2016



#### SEASONAL PRECIPITATION IN PERCENT OF AVERAGE



### AUGUST-SEPTEMBER-OCTOBER 2016

#### SEASONAL PRECIPITATION FORECAST FOR AUGUST-SEPTEMBER-OCTOBER 2016 ISSUED ON JULY 29, 2016







### SEPTEMBER-OCTOBER-NOVEMBER 2016



#### SEASONAL PRECIPITATION IN PERCENT OF AVERAGE FOR SEPTEMBER-OCTOBER-NOVEMBER 2016





#### OCTOBER-NOVEMBER-DECEMBER 2016

#### SEASONAL PRECIPITATION FORECAST FOR OCTOBER-NOVEMBER-DECEMBER 2016 ISSUED ON SEPTEMBER 30. 2016