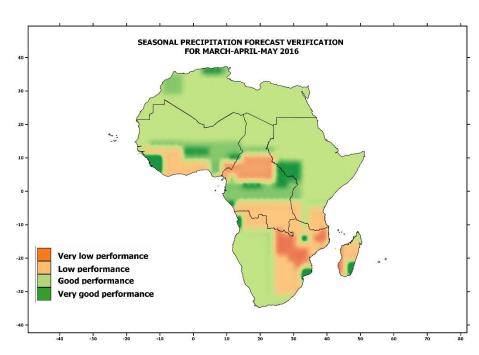

# SEASONAL PRECIPITATION FORECAST VERIFICATION FOR 2016

### JANUARY-FEBRUARY-MARCH 2016





#### FEBRUARY-MARCH-APRIL 2016



## MARCH-APRIL-MAY 2016

#### SEASONAL PRECIPITATION FORECAST MARCH-APRIL-MAY 2016 ISSUED ON FEBRUARY 29, 2016



#### SEASONAL PRECIPITATION IN PERCENT OF AVERAGE FOR MARCH-APRIL-MAY 2016





### **APRIL-MAY-JUNE 2016**



## MAY-JUNE-JULY 2016



### JUNE-JULY-AUGUST 2016



### JULY-AUGUST-SEPTEMBER 2016

#### SEASONAL PRECIPITATION FORECAST FOR JULY-AUGUST-SEPTEMBER 2016 ISSUED ON JUNE 30. 2016



#### SEASONAL PRECIPITATION IN PERCENT OF AVERAGE



### AUGUST-SEPTEMBER-OCTOBER 2016

#### SEASONAL PRECIPITATION FORECAST FOR AUGUST-SEPTEMBER-OCTOBER 2016 ISSUED ON JULY 29, 2016







### SEPTEMBER-OCTOBER-NOVEMBER 2016



#### SEASONAL PRECIPITATION IN PERCENT OF AVERAGE FOR SEPTEMBER-OCTOBER-NOVEMBER 2016





#### OCTOBER-NOVEMBER-DECEMBER 2016

#### SEASONAL PRECIPITATION FORECAST FOR OCTOBER-NOVEMBER-DECEMBER 2016 ISSUED ON SEPTEMBER 30. 2016