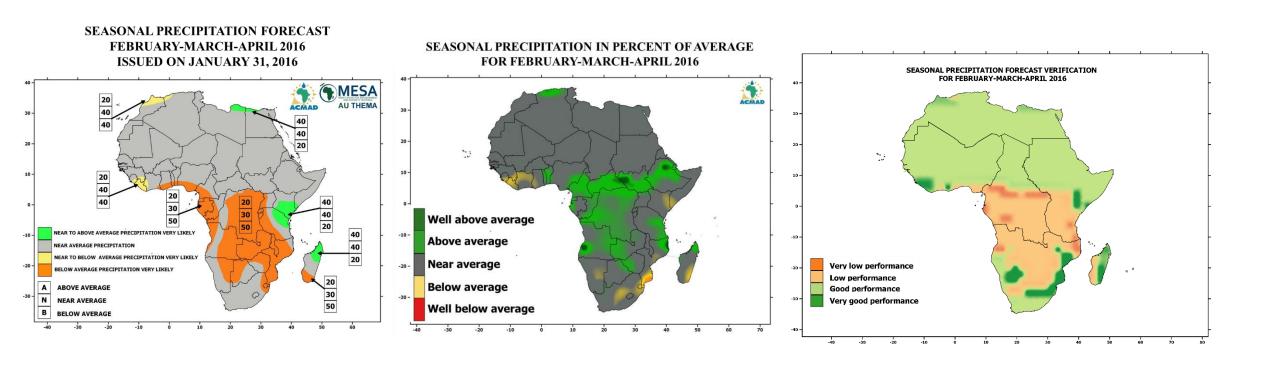

# SEASONAL PRECIPITATION FORECAST VERIFICATION FOR 2016

### JANUARY-FEBRUARY-MARCH 2016





#### FEBRUARY-MARCH-APRIL 2016



## MARCH-APRIL-MAY 2016

#### SEASONAL PRECIPITATION FORECAST MARCH-APRIL-MAY 2016 ISSUED ON FEBRUARY 29, 2016



#### SEASONAL PRECIPITATION IN PERCENT OF AVERAGE FOR MARCH-APRIL-MAY 2016





### **APRIL-MAY-JUNE 2016**



## MAY-JUNE-JULY 2016



### JUNE-JULY-AUGUST 2016



### JULY-AUGUST-SEPTEMBER 2016

#### SEASONAL PRECIPITATION FORECAST FOR JULY-AUGUST-SEPTEMBER 2016 ISSUED ON JUNE 30. 2016



#### SEASONAL PRECIPITATION IN PERCENT OF AVERAGE



### AUGUST-SEPTEMBER-OCTOBER 2016

#### SEASONAL PRECIPITATION FORECAST FOR AUGUST-SEPTEMBER-OCTOBER 2016 ISSUED ON JULY 29, 2016







### SEPTEMBER-OCTOBER-NOVEMBER 2016



#### SEASONAL PRECIPITATION IN PERCENT OF AVERAGE FOR SEPTEMBER-OCTOBER-NOVEMBER 2016





#### OCTOBER-NOVEMBER-DECEMBER 2016

#### SEASONAL PRECIPITATION FORECAS