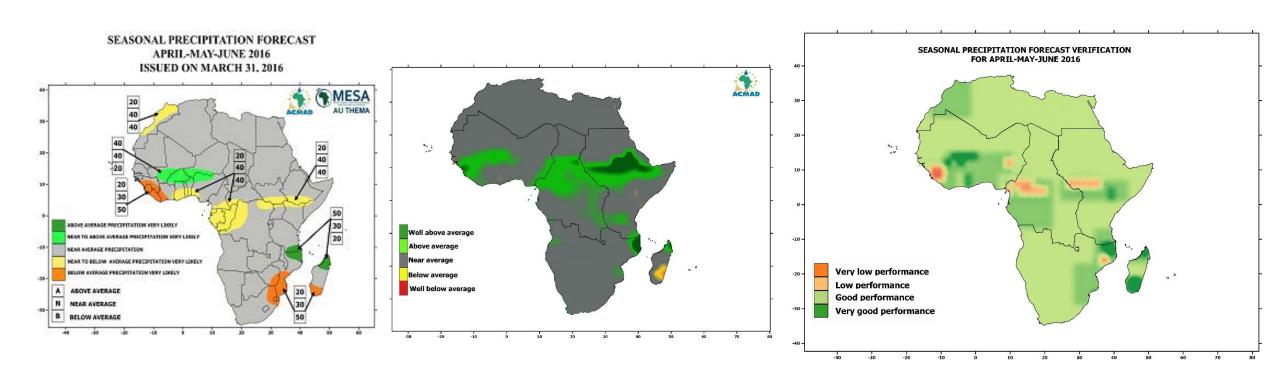

# SEASONAL PRECIPITATION FORECAST VERIFICATION FOR 2016

### JANUARY-FEBRUARY-MARCH 2016





#### FEBRUARY-MARCH-APRIL 2016



## MARCH-APRIL-MAY 2016

#### SEASONAL PRECIPITATION FORECAST MARCH-APRIL-MAY 2016 ISSUED ON FEBRUARY 29, 2016



#### SEASONAL PRECIPITATION IN PERCENT OF AVERAGE FOR MARCH-APRIL-MAY 2016





### **APRIL-MAY-JUNE 2016**



## MAY-JUNE-JULY 2016



### JUNE-JULY-AUGUST 2016



### JULY-AUGUST-SEPTEMBER 2016

#### SEASONAL PRECIPITATION FORECAST FOR JULY-AUGUST-SEPTEMBER 2016 ISSUED ON JUNE 30. 2016



#### SEASONAL PRECIPITATION IN PERCENT OF AVERAGE



### AUGUST-SEPTEMBER-OCTOBER 2016

#### SEASONAL PRECIPITATION FORECAST FOR AUGUST-SEPTEMBER-OCTOBER 2016 ISSUED ON JULY 29, 2016







### SEPTEMBER-OCTOBER-NOVEMBER 2016



#### SEASONAL PRECIPITATION IN PERCENT OF AVERAGE FOR SEPTEMBER-OCTOBER-NOVEMBER 2016





#### OCTOBER-NOVEMBER-DECEMBER 2016

#### SEASONAL PRECIPITATION FORECAST FOR OCTOBER-NOVEMBER-DECEMBER 2016 ISSUED ON SEPTEMBER 30. 2016