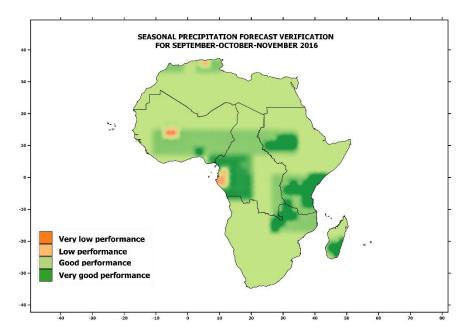

### SEPTEMBER-OCTOBER-NOVEMBER 2016

#### SEASONAL PRECIPITATION IN PERCENT OF AVERAGE FOR SEPTEMBER-OCTOBER-NOVEMBER 2016