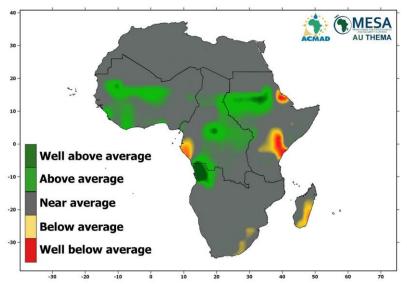

#### SEASONAL PRECIPITATION IN PERCENT OF AVERAGE FOR SEPTEMBER-OCTOBER-NOVEMBER 2016