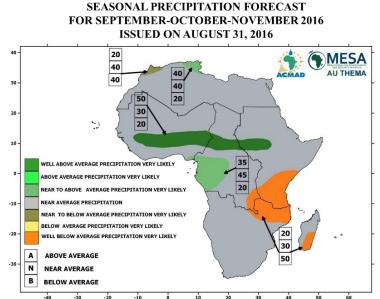

### SEPTEMBER-OCTOBER-NOVEMBER 2016

#### SEASONAL PRECIPITATION FORECAST FOR AUGUST-SEPTEMBER-OCTOBER 2016 ISSUED ON JULY 29, 2016