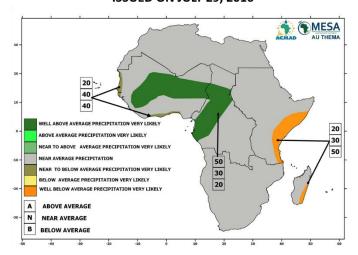

### AUGUST-SEPTEMBER-OCTOBER 2016

#### SEASONAL PRECIPITATION FORECAST FOR AUGUST-SEPTEMBER-OCTOBER 2016 ISSUED ON JULY 29, 2016