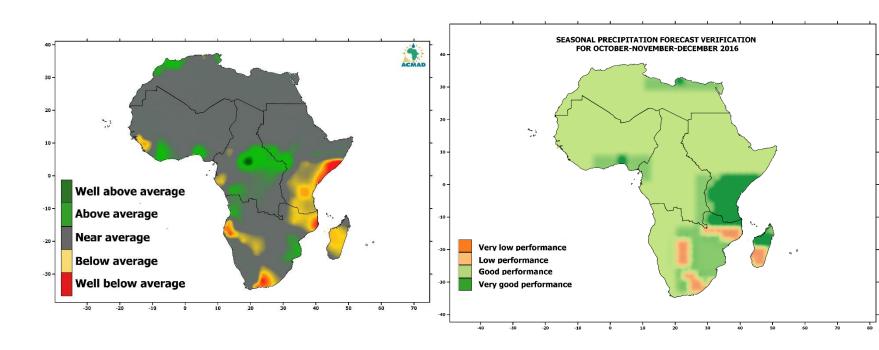

#### OCTOBER-NOVEMBER-DECEMBER 2016

#### SEASONAL PRECIPITATION FORECAST FOR OCTOBER-NOVEMBER-DECEMBER 2016 ISSUED ON SEPTEMBER 30. 2016