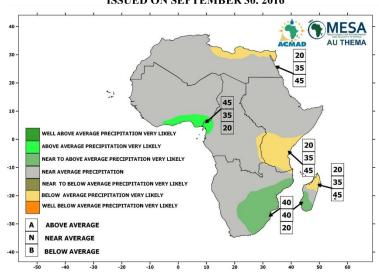

#### OCTOBER-NOVEMBER-DECEMBER 2016

#### SEASONAL PRECIPITATION FORECAST FOR OCTOBER-NOVEMBER-DECEMBER 2016 ISSUED ON SEPTEMBER 30. 2016