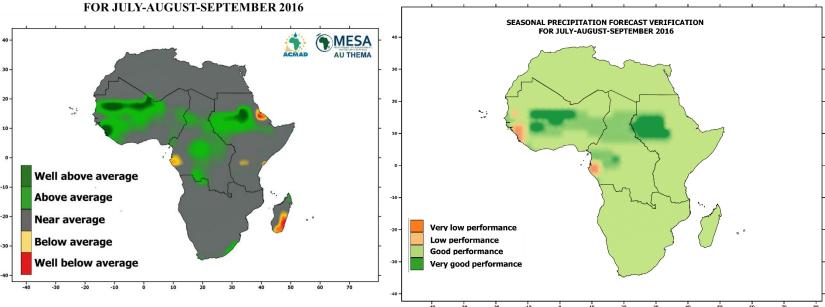

### JULY-AUGUST-SEPTEMBER 2016

#### SEASONAL PRECIPITATION IN PERCENT OF AVERAGE