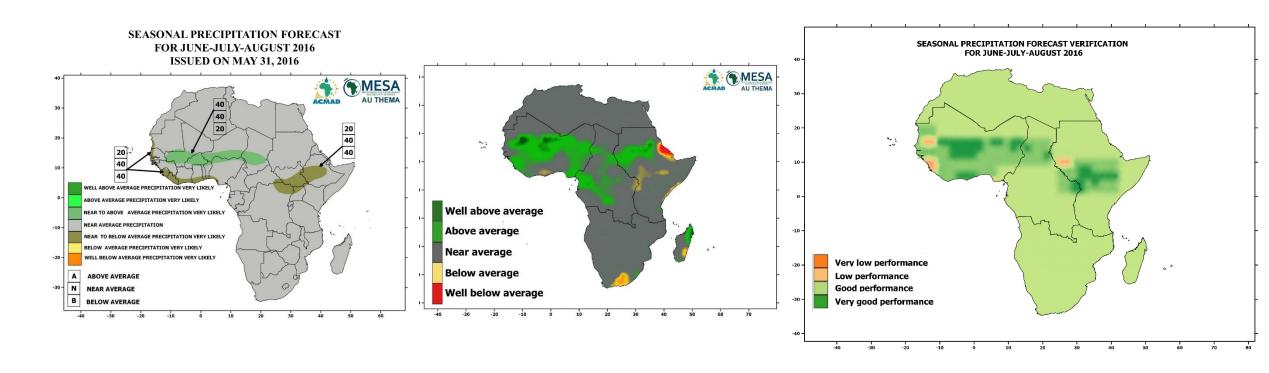

# SEASONAL PRECIPITATION FORECAST VERIFICATION FOR 2016

### JANUARY-FEBRUARY-MARCH 2016





#### FEBRUARY-MARCH-APRIL 2016



## MARCH-APRIL-MAY 2016

#### SEASONAL PRECIPITATION FORECAST MARCH-APRIL-MAY 2016 ISSUED ON FEBRUARY 29, 2016



#### SEASONAL PRECIPITATION IN PERCENT OF AVERAGE FOR MARCH-APRIL-MAY 2016





### **APRIL-MAY-JUNE 2016**



## MAY-JUNE-JULY 2016



### JUNE-JULY-AUGUST 2016



### JULY-AUGUST-SEPTEMBER 2016

#### SEASONAL PRECIPITATION FORECAST FOR JULY-AUGUST-SEPTEMBER 2016 ISSUED ON JUNE 30. 2016



#### SEASONAL PRECIPITATION IN PERCENT OF AVERAGE



### AUGUST-SEPTEMBER-OCTOBER 2016

#### SEASONAL PRECIPITATION FORECAST FOR AUGUST-SEPTEMBER-OCTOBER 2016 ISSUED ON JULY 29, 2016







### SEPTEMBER-OCTOBER-NOVEMBER 2016



#### SEASONAL PRECIPITATION IN PERCENT OF AVERAGE FOR SEPTEMBER-OCTOBER-NOVEMBER 2016





#### OCTOBER-NOVEMBER-DECEMBER 2016

#### SEASONAL PRECIPITATION FORECAST FOR OCTOBER-NOVEMBER-DECEMBER 2016 ISSUED ON SEPTEMBER 30. 2016