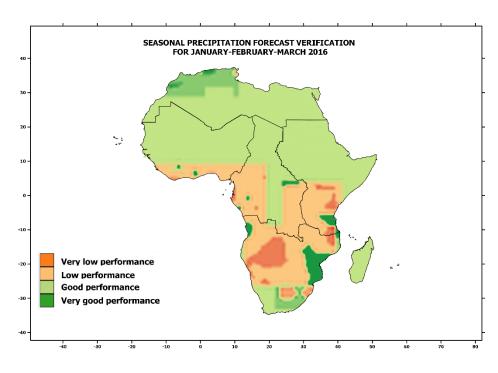

# SEASONAL PRECIPITATION FORECAST VERIFICATION FOR 2016

### JANUARY-FEBRUARY-MARCH 2016