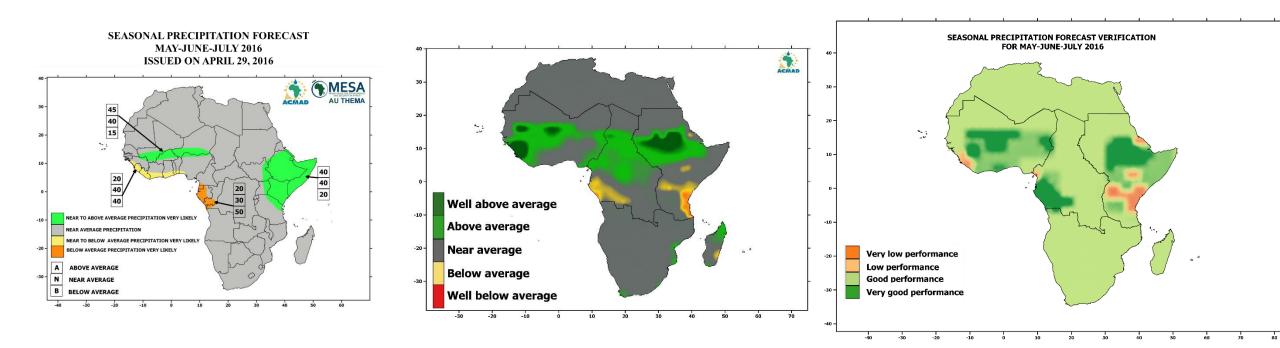

# SEASONAL PRECIPITATION FORECAST VERIFICATION FOR 2016

### JANUARY-FEBRUARY-MARCH 2016





#### FEBRUARY-MARCH-APRIL 2016



## MARCH-APRIL-MAY 2016

#### SEASONAL PRECIPITATION FORECAST MARCH-APRIL-MAY 2016 ISSUED ON FEBRUARY 29, 2016



#### SEASONAL PRECIPITATION IN PERCENT OF AVERAGE FOR MARCH-APRIL-MAY 2016





### **APRIL-MAY-JUNE 2016**



## MAY-JUNE-JULY 2016



### JUNE-JULY-AUGUST 2016



### JULY-AUGUST-SEPTEMBER 2016

#### SEASONAL PRECIPITATION FORECAST FOR JULY-AUGUST-SEPTEMBER 2016 ISSUED ON JUNE 30. 2016



#### SEASONAL PRECIPITATION IN PERCENT OF AVERAGE



### AUGUST-SEPTEMBER-OCTOBER 2016

#### SEASONAL PRECIPITATION FORECAST FOR AUGUST-SEPTEMBER-OCTOBER 2016 ISSUED ON JULY 29, 2016







### SEPTEMBER-OCTOBER-NOVEMBER 2016



#### SEASONAL PRECIPITATION IN PERCENT OF AVERAGE FOR SEPTEMBER-OCTOBER-NOVEMBER 2016





#### OCTOBER-NOVEMBER-DECEMBER 2016

#### SEASONAL PRECIPITATION FORECAST FOR OCTOBER-NOVEMBER-DECEMBER 2016 ISSUED ON SEPTEMBER 30. 2016