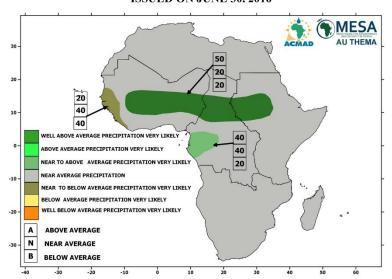

### JULY-AUGUST-SEPTEMBER 2016

#### SEASONAL PRECIPITATION FORECAST FOR JULY-AUGUST-SEPTEMBER 2016 ISSUED ON JUNE 30. 2016