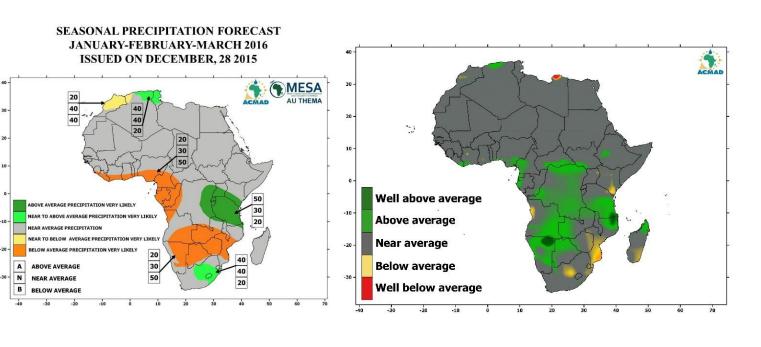

# SEASONAL PRECIPITATION FORECAST VERIFICATION FOR 2016

### JANUARY-FEBRUARY-MARCH 2016